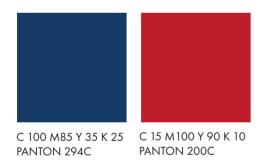

# **IWF24 COLORS**

Wherever possible please use the primary positive or negative logo.

# OUR BLUE: PANTON 294C / OUR RED: PANTON 200C

Our institutional blue is Panton 294C (CMYK 100-85-35-25)
Our institutional red is Panton 200C (CMYK 15-100-90-10)
When it is not possible to use the primary logos in our institutional color, please use black and white version.