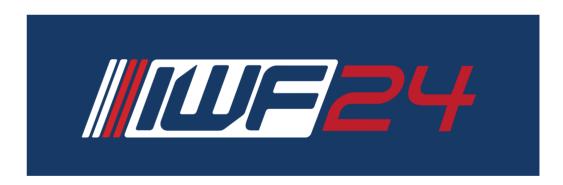

#### **NEGATIVE VERSION**

If the positive version is not readable, please use the negative form with our institutional blue in background.

You can choose between two versions of the logo in negative: all white or two colors. Choose the one that makes the logo more legible in the background